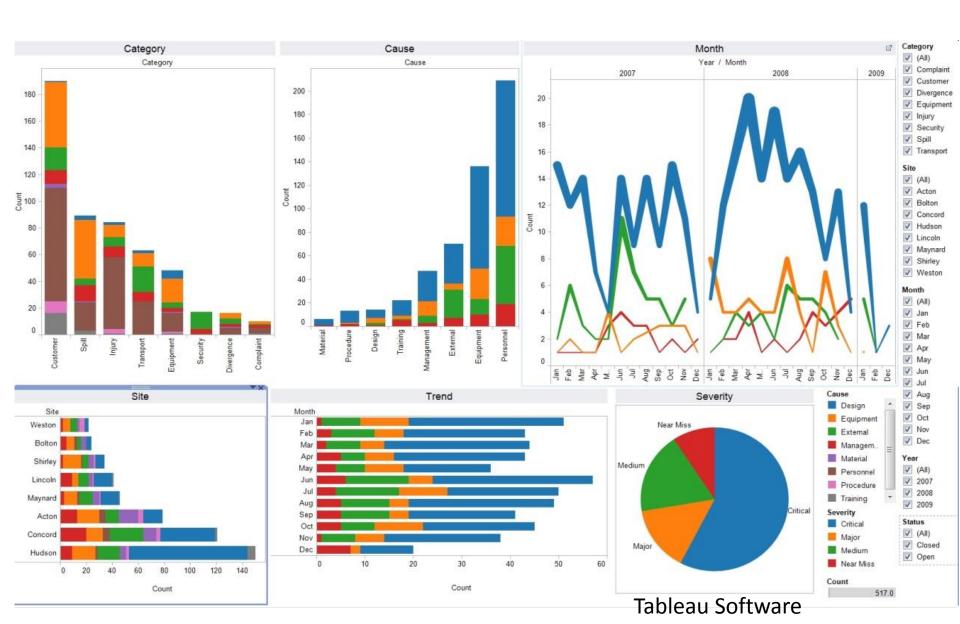

| 3,908.8  | 1.1 Employed                 |
| - ท้างาน                          | 38,123.9 | 841.5   | 3,075.1 | 4,047.4 | 4,325.0     | 4,709.0  | 9,641.4  | 7,617.4 | 3,867.3  | - At work                    |

PDF, with selectable text

# FILE HISTORY OF THE PAT Hai Labor Force Survey



Format Painter



### **Mapping of Selected Statistics**



### Data Repository with Filtering Capability



View data catalog »

### Next step for big budget projects...

Desirable next step:

**Query the Original Data online** 

World Bank, National Statistics Office select the variables to summarize for us

By linking to statistical software (R, Stata, SPSS) we could study new relationships without confidentiality issues, and without releasing original data.

### ?? Business Intelligence Platform ??



# Thailand – 8 Principles of Good Practices in Official Statistics

- 1) Relevance, Impartiality and Equal Access
- 2) Professionalism (collecting in fair way)
- 3) Accountability (professional statistics)
- 4) Prevention of Misuse
- 5) Cost-Effectiveness
- 6) Confidentiality
- 7) Legislation (Transparency)
- 8) National Co-Ordination

## Text from Principle 1

 Official statistics provide an indispensable element in the information system of a society, serving the government, the economy and the public with data about the economic, demographic, social and environmental situation. To this end, official statistics that meet the test of practical utility are to be compiled and made available on an impartial basis by official statistical agencies to honor citizen's entitlements to public in