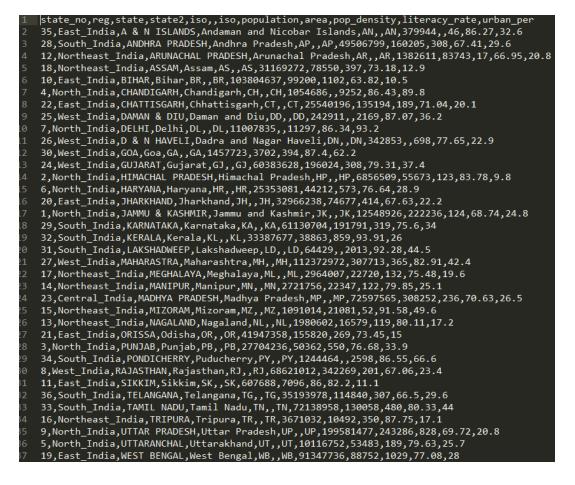

### History of the Thai Labor Force Survey

A Book of Statistics

CD, with Photos of Pages 😊

| โตรมาสที่ 3/2558 : Quarter 3/2015 |          |         |         |         |             |          |          |         |          | หน่วยเป็นพัน : In Thousan    |
|-----------------------------------|----------|---------|---------|---------|-------------|----------|----------|---------|----------|------------------------------|
|                                   | รวม      |         |         |         | กลุ่มอายุ A | ge Group |          |         |          | LABOR FORCE STATUS           |
| สถานภาพแรงงาน                     | Total    | 15-19   | 20-24   | 25-29   | 30-34       | 35-39    | 40-49    | 50-59   | >= 60    | LABOR FORCE STATUS           |
| ประชากรอายุ 15 ปีขึ้นไป           | 55,290.6 | 4,684.6 | 4,946.2 | 4,756.5 | 4,862.0     | 5,295.7  | 10,915.3 | 9,357.7 | 10,472.6 | POPULATION 15 YEARS AND OVER |
| กำลังแรงงานรวม                    | 38,766.5 | 898.8   | 3,242.1 | 4,139.2 | 4,364.0     | 4,757.8  | 9,735.1  | 7,700.7 | 3,928.9  | Total Labor Force            |
| 1. กำลังแรงงานปัจจุบัน            | 38,686.4 | 893.4   | 3,234.3 | 4,134.9 | 4,361.7     | 4,749.9  | 9,719.6  | 7,679.7 | 3,912.9  | 1. Current labor force       |
| 1.1 ผู้มีงานทำ                    | 38,330.4 | 844.2   | 3,082.2 | 4,062.7 | 4,339.5     | 4,730.0  | 9,696.9  | 7,666.1 | 3,908.8  | 1.1 Employed                 |
| - ท้างาน                          | 38,123.9 | 841.5   | 3,075.1 | 4,047.4 | 4,325.0     | 4,709.0  | 9,641.4  | 7,617.4 | 3,867.3  | - At work                    |