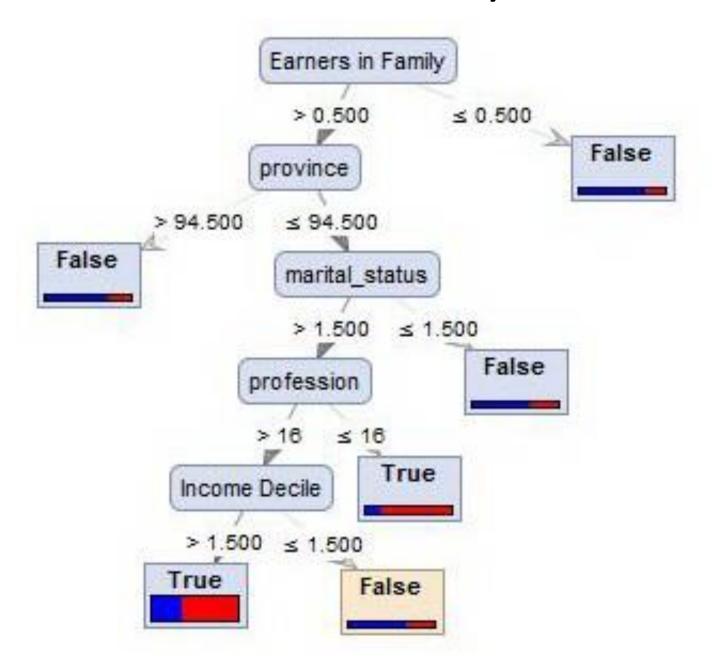

determine the effect of government policies on regional GDP ECONOMIC Cost Benefit
- Objective 3: To determine the effects of government policies on Voting patterns – POLITICAL Cost-Benefit

### Data Used

### SES Data

- 2006 570 variables, 44,918 observations
- 2007 566 variables, 43,055 observations
- 2008–385 variables, 44,969 observations
- 2009 595 variables, 43,844 observations
- 2010 392 variables, 44,273 observations
- 2011 545 variables, 42,192 observations
- 2012 411 variables, 43,762 observations
- 2013 594 variables, 42,738 observations

### NESDB

- 19 years 77 provinces 23 subcategories
- Electoral Commission of Thailand
  - 2007 76 provinces 41 parties
  - 2011 77 provinces 40 parties

### Altogether a bit over 20 million data points



### Decision Tree – Who buys Condoms



## Who Does Data Belong to?



I will look at Three Types

# Public Statistics -National Statistics Office (NSO) of Thailand



### History of the Thai Labor Force Survey



A Book of Statistics



CD, with Photos of Pages 😊



| โตรมาสที่ 3/2558 : Quarter 3/2015 |          |         |         |         |             |          |          |         |          | หน่วยเป็นพัน : In Thousan    |
|-----------------------------------|----------|---------|---------|---------|-------------|----------|----------|---------|----------|------------------------------|
|                                   | รวม      |         |         |         | กลุ่มอายุ A | ge Group |          |         |          | LABOR FORCE STATUS           |
| สถานภาพแรงงาน                     | Total    | 15-19   | 20-24   |