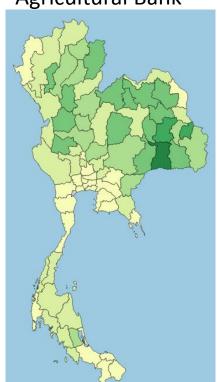

## Agricultural Bank – Hero or Villain?

It looks like Agricultural Bank sets up offices where there are many farmers (picture 1) Once there, they make loans to both farmers and non-farmers, and also run the village fund. The result is a high rate of indebtedness.

Number of Farmers in Province

Percent of Population who are Farmers

Percent who owe money to Agricultural Bank

Percent who owe money to Village Fund