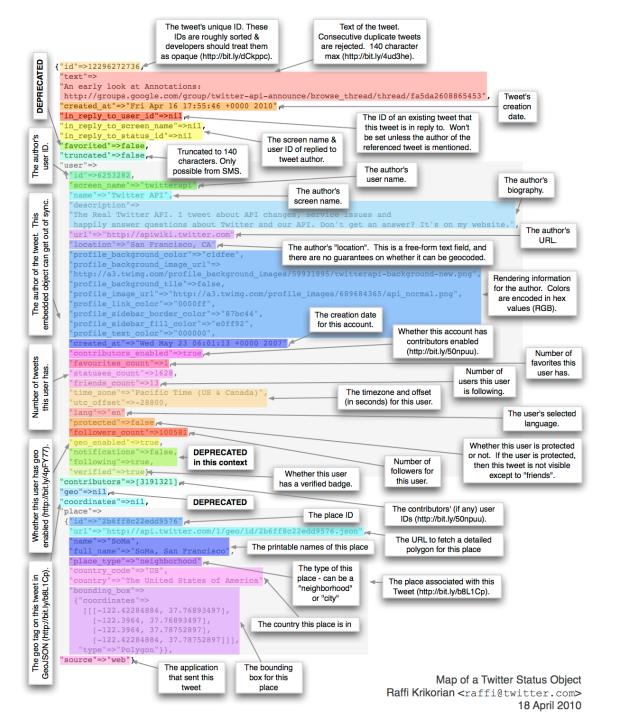

 A Twitter text is limited to 140 characters, but the metadata that accompanies each twitter text is about 1500 characters!