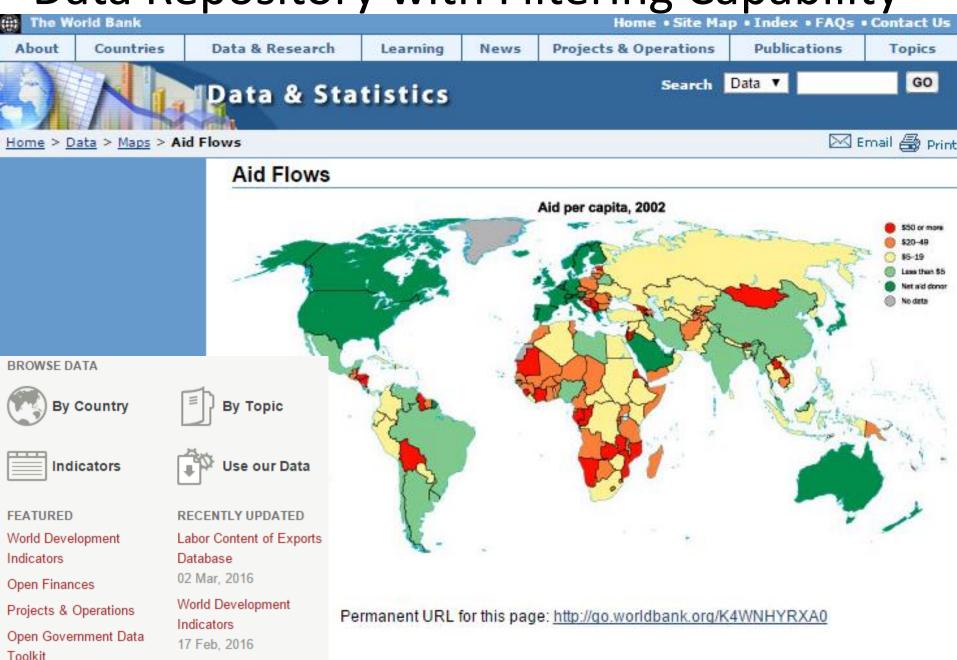

| 3,242.1 | 4,139.2 | 4,364.0     | 4,757.8  | 9,735.1  | 7,700.7 | 3,928.9  | Total Labor Force            |
| 1. กำลังแรงงานปัจจุบัน            | 38,686.4 | 893.4   | 3,234.3 | 4,134.9 | 4,361.7     | 4,749.9  | 9,719.6  | 7,679.7 | 3,912.9  | 1. Current labor force       |
| 1.1 ผู้มีงานทำ                    | 38,330.4 | 844.2   | 3,082.2 | 4,062.7 | 4,339.5     | 4,730.0  | 9,696.9  | 7,666.1 | 3,908.8  | 1.1 Employed                 |
| - ท้างาน                          | 38,123.9 | 841.5   | 3,075.1 | 4,047.4 | 4,325.0     | 4,709.0  | 9,641.4  | 7,617.4 | 3,867.3  | - At work                    |

PDF, with selectable text

# FILE HISTORY OF THE PAT Hai Labor Force Survey



Format Painter



### **Mapping of Selected Statistics**



### Data Repository with Filtering Capability



View data catalog »

### Next step for big budget projects...

Desirable next step:

**Query the Original Data online** 

World Bank, National Statistics Office select the variables to summarize for us

By linking to statistical software (R, Stata, SPSS) we could study new relationships without confidentiality issues, and without releasing original data.

### ?? Business Intelligence Platform ??



# Thailand – 8 Principles of Good Practices in Official Statistics

- 1) Relevance, Impartiality and Equal Access
- 2) Professionalism (collecting in fair way)
- 3) Accountability (professional statistics)
- 4) Prevention of Misuse
- 5) Cost-Effectiveness
- 6) Confidentiality
- 7) Legislation (Transparency)
- 8) National Co-Ordination

## Text from Principle 1

 Official statistics provide an