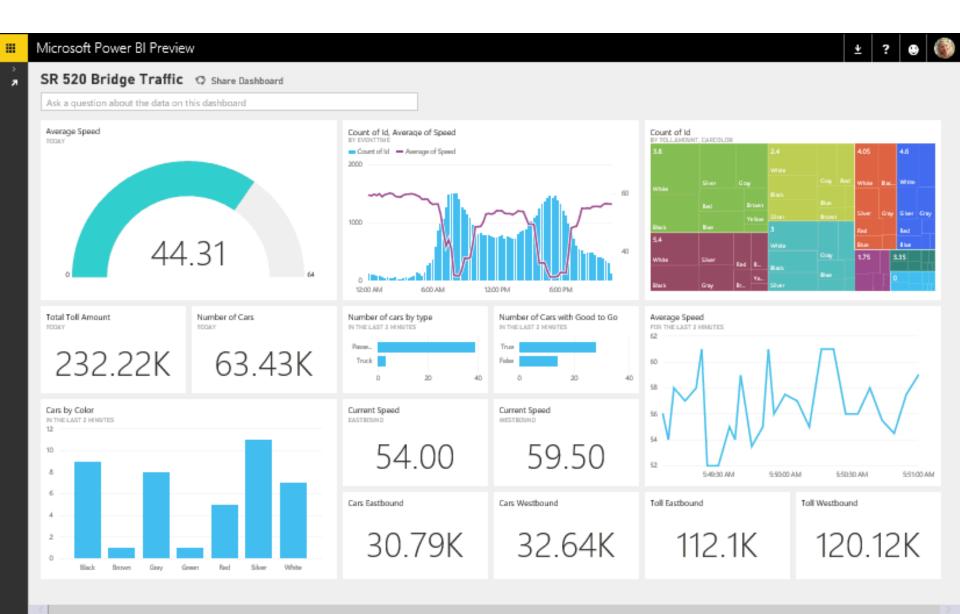

# Data Visualization and Public Data Availability

Daniel Ray Lewis
Chulalongkorn University

# Life Expectancy

People are living longer around the world, some more so than others. Select a region (as defined by World Bank) below to compare, or roll over to the graph to highlight countries. Read more...

East Asia and Pacific South Asia Europe and Central Asia Middle East and North Africa Sub-Saharan Africa Latin America and Caribbean North America

### THAILAND

On average: a life expectancy of 55 years in 1960 and 74 years in 2009, an increase of 33 percent.



# Clustering – Biology and Politics





### Real time Dashboards



## My Big Data Research

- THREE OBJECTIVES
- Objective 1: To determine Who receives the benefit from government policies (within a province or area, income range, profession, etc.)
- **Objective 2:** To determine the effect of government policies on regional GDP ECONOMIC Cost Benefit
- Objective 3: To determine the effects of government policies on Voting patterns – POLITICAL Cost-Benefit

### Data Used

### SES Data

- 2006 570 variables, 44,918 observations
- 2007 566 variables, 43,055 observations
- 2008–385 variables, 44,969 observations
- 2009 595 variables, 43,844 observations
- 2010 392 variables, 44,273 observations
- 2011 545 variables, 42,192 observations
- 2012 411 variables, 43,762 observations
- 2013 594 variables, 42,738 observations

### NESDB

- 19 years 77 provinces 23