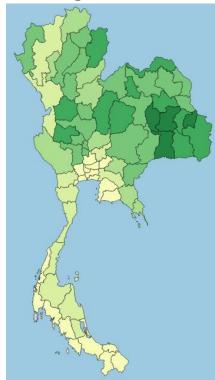

## Agricultural Bank – Hero or Villain?

It looks like Agricultural Bank sets up offices where there are many farmers (picture 1) Once there, they make loans to both farmers and non-farmers, and also run the village fund. The result is a high rate of indebtedness.

Number of Farmers in Province

Percent of Population who are Farmers

Percent who owe money to Agricultural Bank

Percent who owe money to Village Fund