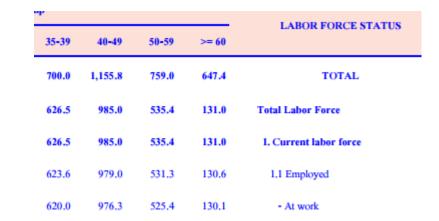

### History of the Thai Labor Force Survey

A Book of Statistics

CD, with Photos of Pages 😊

| โตรมาสที่ 3/2558 : Quarter 3/2015 |          |         |         |         |             |          |          |         |          | หน่วยเป็นพัน : In Thousan    |
|-----------------------------------|----------|---------|---------|---------|-------------|----------|----------|---------|----------|------------------------------|
|                                   | รวม      |         |         |         | กลุ่มอายุ A | ge Group |          |         |          | LABOR FORCE STATUS           |
| สถานภาพแรงงาน                     | Total    | 15-19   | 20-24   | 25-29   | 30-34       | 35-39    | 40-49    | 50-59   | >= 60    | LABOR FORCE STATUS           |
| ประชากรอายุ 15 ปีขึ้นไป           | 55,290.6 | 4,684.6 | 4,946.2 | 4,756.5 | 4,862.0     | 5,295.7  | 10,915.3 | 9,357.7 | 10,472.6 | POPULATION 15 YEARS AND OVER |
| กำลังแรงงานรวม                    | 38,766.5 | 898.8   | 3,242.1 | 4,139.2 | 4,364.0     | 4,757.8  | 9,735.1  | 7,700.7 | 3,928.9  | Total Labor Force            |
| 1. กำลังแรงงานปัจจุบัน            | 38,686.4 | 893.4   | 3,234.3 | 4,134.9 | 4,361.7     | 4,749.9  | 9,719.6  | 7,679.7 | 3,912.9  | 1. Current labor force       |
| 1.1 ผู้มีงานทำ                    | 38,330.4 | 844.2   | 3,082.2 | 4,062.7 | 4,339.5     | 4,730.0  | 9,696.9  | 7,666.1 | 3,908.8  | 1.1 Employed                 |
| - ท้างาน                          | 38,123.9 | 841.5   | 3,075.1 | 4,047.4 | 4,325.0     | 4,709.0  | 9,641.4  | 7,617.4 | 3,867.3  | - At work                    |