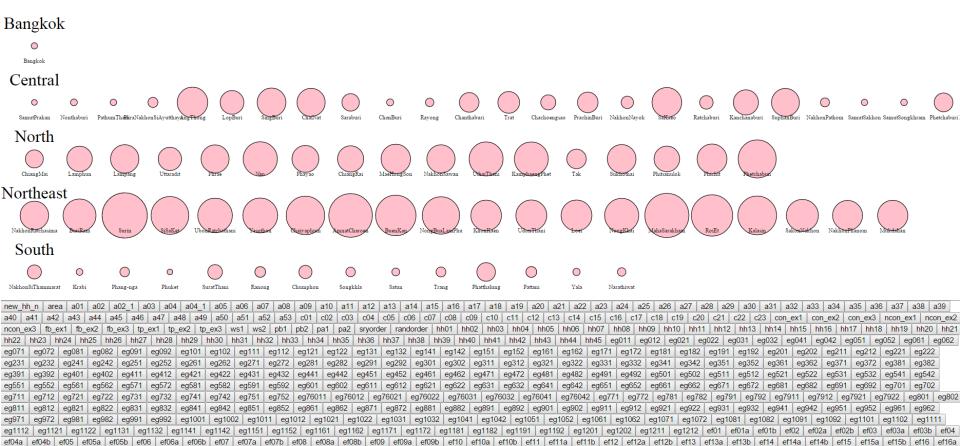

### **Mapping of Selected Statistics**

### Is linked to the Agricultural Bank

ia032 | ia033 | ia041 | ia042 | ia051 | ia052 | ia061 | ia062 | ia061 | ia062 | ia07 | ia08 | ia09 | ia10 | ia11 | ia12 | ia13 | ia14 | ia15 | ia16 | ia17 | ia18 | ia19 | ia20 | ia21 | ia22 | ia23 | ia24 | ia25 | ia26 | ia27

| a0  | 2   | a02 | _1             | a03 | 3 a0 | )4  | a04  | _1  | a05  |    | a06   | a07  | 7 a   | 80   | a( | )9   | a1 | 0   |
|-----|-----|-----|----------------|-----|------|-----|------|-----|------|----|-------|------|-------|------|----|------|----|-----|
| 38  | 9   | a40 | a <sup>4</sup> | 11  | a42  | a   | 43   | a44 | a4   | 5  | a46   | a4   | 7     | a48  | a  | 49   | a  | 50  |
| n_  | ex2 | 2 c | on_e           | ex3 | nco  | n_e | x1   | nco | n_ex | 2  | nco   | n_ex | 3 1   | fb_e | x1 | fb   | ex | 2   |
| ) [ | hh  | 11  | hh1            | 2   | hh13 | H   | nh14 | h   | h15  | hł | n16   | hh1  | 7   1 | hh18 |    | hh1  | 9  | hhí |
| 3   | hh  | 44  | hh4            | 15  | eg01 | 1   | eg0  | 12  | eg0  | 21 | eg(   | )22  | eg(   | 031  | e  | g03: | 2  | eg( |
| 114 | 11  | eg  | 142            | eg  | 151  | eg  | 152  | e   | g161 | E  | eg162 | 2 e  | g171  | l e  | g1 | 72   | eg | 181 |