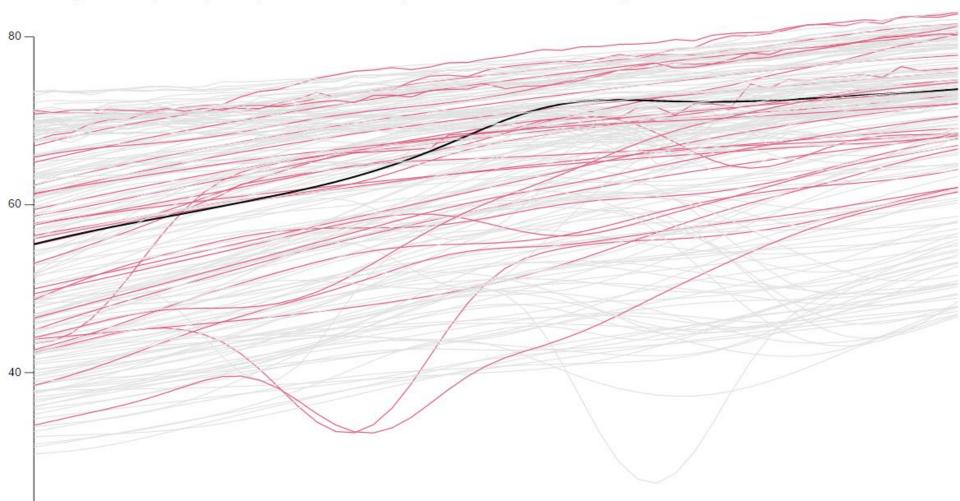

# Life Expectancy

People are living longer around the world, some more so than others. Select a region (as defined by World Bank) below to compare, or roll over to the graph to highlight countries. Read more...

### THAILAND

On average: a life expectancy of 55 years in 1960 and 74 years in 2009, an increase of 33 percent.