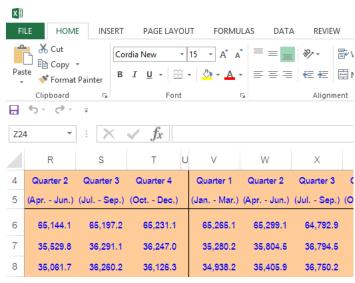

### **Privacy Concerns**

 No one can know about the yield on Somchai's corn field

• Solution: Use aggregation (20) and heat map

# Data is not "clean" and we don't have time to do it.

- Data is provisional
- Data is incomplete
- Somchai's yield was 2.3-2.6 tons per hectare.
  - What number to use in a range?
- Daeng's yield is in kilos per rai
- **Solution:** Using some type of heat map means that many details can be ignored.
- Besides this, standardized forms will help