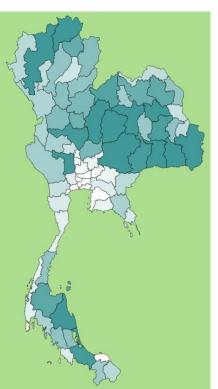

## Agricultural Bank – Hero or Villain?

It looks like Agricultural Bank sets up offices where there are many farmers (picture 1) Once there, they make loans to both farmers and non-farmers, and also run the village fund. The result is a high rate of indebtedness.

Number of Farmers in Province

Percent of Population who are Farmers

Percent who owe money to Agricultural Bank

Percent who owe money to Village Fund