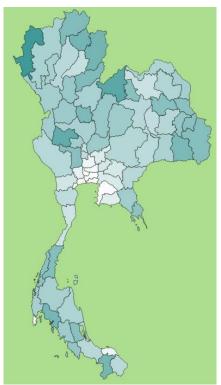

### Village Fund

### Is linked to the Agricultural Bank

ia032 | ia033 | ia041 | ia042 | ia051 | ia052 | ia061 | ia062 | ia061 | ia062 | ia07 | ia08 | ia09 | ia10 | ia11 | ia12 | ia13 | ia14 | ia15 | ia16 | ia17 | ia18 | ia19 | ia20 | ia21 | ia22 | ia23 | ia24 | ia25 | ia26 | ia27