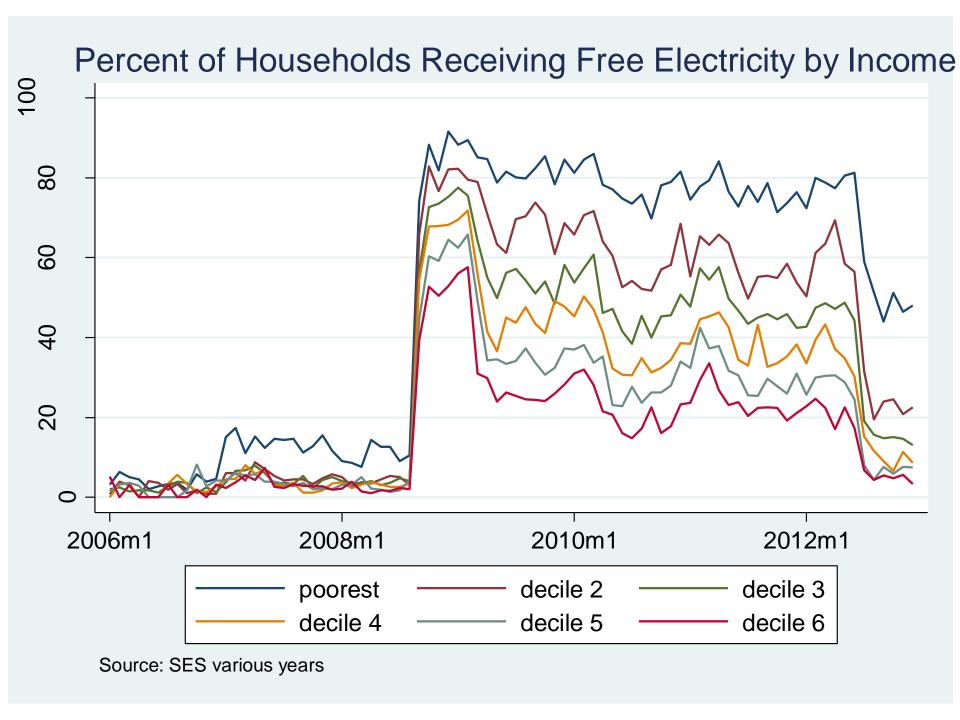

### How can this compromise be reached?

- Data is collected in surveys, often at great expense and at a scale of the tens of thousands.
- To release the raw data creates a risk of compromising principles 4 (misuse) and 6 (privacy) above.
- Data has already been anonymized but the potential to unravel it exists.
- (NSO compromise Release to province level but not lower)
- Data depreciates rapidly.
- Data can be useful for many people in widely differing and unpredictable ways.

Solution may be to Release data only as aggregate statistics, but provide flexibility about what is measured. – Thus Data Visualization could allow for better access

 No statistic may be released if it is based on the aggregation of less than 20 (50) items

| <b>Average Income for Districts of Chonburi Province</b> |        |         |         |         |  |
|----------------------------------------------------------|--------|---------|---------|---------|--|
| District                                                 | Income | Sampled | If N=20 | If N=50 |  |
| 1                                                        | 23,049 | 129     | 23,049  | 23,049  |  |
| 2                                                        | 16,499 | 34      | 16,499  | N/A     |  |
| 3                                                        | 16,644 | 9       | N/A     | N/A     |  |
| 4                                                        | 23,033 | 134     | 23,033  | 23,033  |  |
| 5                                                        | 16,020 | 57      | 16,020  | 16,020  |  |
| 6                                                        | 22,282 | 49      | 22,282  | N/A     |  |
| 7                                                        | 18,686 | 42      | 18,686  | N/A     |  |