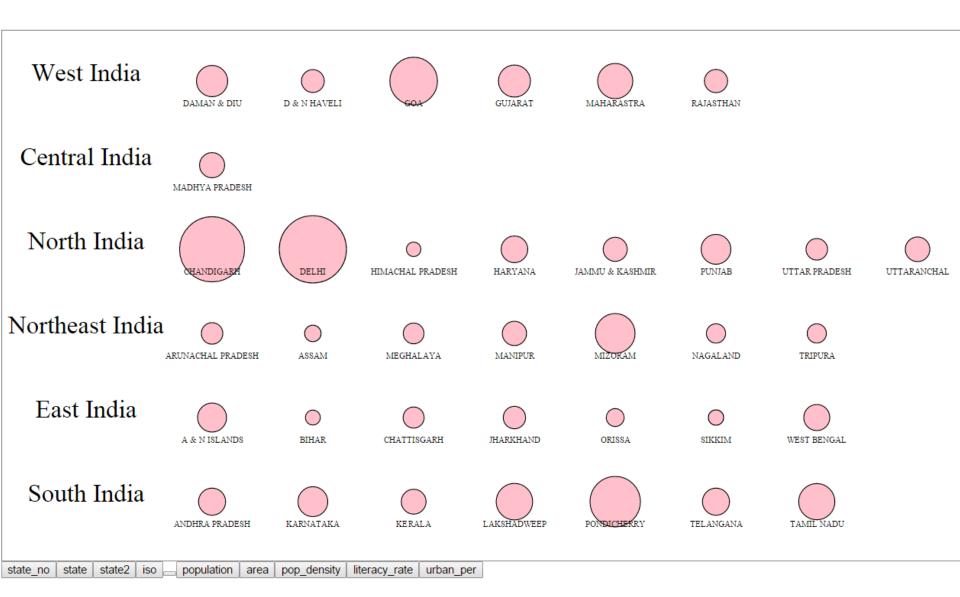

| Button name | Group           | State                | Year | population | area   | pop_density lit | eracy_rate urba | n_per |
|-------------|-----------------|----------------------|------|------------|--------|-----------------|-----------------|-------|
| Description | East_India      | A & N ISLANDS        | 2013 | 379944     |        | 46              | 86.27           | 32.6  |
|             | South_India     | ANDHRA PRADESH       | 2013 | 49506799   | 160205 | 308             | 67.41           | 29.6  |
|             | Northeast_India | ARUNACHAL<br>PRADESH | 2013 | 1382611    | 83743  | 17              | 66.95           | 20.8  |
|             | Northeast_India | ASSAM                | 2013 | 31169272   | 78550  | 397             | 73.18           | 12.9  |
|             | East_India      | BIHAR                | 2013 | 103804637  | 99200  | 1102            | 63.82           | 10.5  |
|             | North_India     | CHANDIGARH           | 2013 | 1054686    |        | 9252            | 86.43           | 89.8  |
|             | East_India      | CHATTISGARH          | 2013 | 25540196   | 135194 | 189             | 71.04           | 20.1  |
|             | West_India      | DAMAN & DIU          | 2013 | 242911     |        | 2169            | 87.07           | 36.2  |
|             | North_India     | DELHI                | 2013 | 11007835   |        | 11297           | 86.34           | 93.2  |
|             | West_India      | D & N HAVELI         | 2013 | 342853     |        | 698             | 77.65           | 22.9  |
|             | West_India      | GOA                  | 2013 | 1457723    | 3702   | 394             | 87.4            | 62.2  |
|             | West_India      | GUJARAT              | 2013 | 60383628   | 196024 | 308             | 79.31           | 37.4  |
|             | North_India     | HIMACHAL PRADESH     | 2013 | 6856509    | 55673  | 123             | 83.78           | 9.8   |
|             | North_India     | HARYANA              | 2013 | 25353081   | 44212  | 573             | 76.64           | 28.9  |
|             | East_India      | JHARKHAND            | 2013 | 32966238   | 74677  | 414             | 67.63           | 22.2  |
|             | North_India     | JAMMU & KASHMIR      | 2013 | 12548926   | 222236 | 124             | 68.74           | 24.8  |
|             | South_India     | KARNATAKA            | 2013 | 61130704   | 191791 | 319             | 75.6            | 34    |
|             | South_India     | KERALA               | 2013 | 33387677   | 38863  | 859             | 93.91           | 26    |
|             | South_India     | LAKSHADWEEP          | 2013 | 64429      |        | 2013            | 92.28           | 44.5  |
|             | West_India      | MAHARASTRA           | 2013 | 112372972  | 307713 | 365             | 82.91           | 42.4  |
|             | Northeast_India | MEGHALAYA            |      | 2964007    | 22720  | 132             | 75.48           | 19.6  |